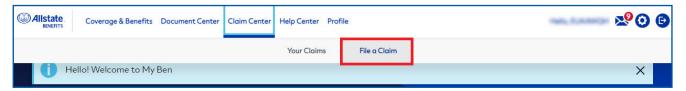

2. From the Claim Center, click File a Claim.

3. Verify or update your address and your claim payment method, then click the file a claim button under the appropriate policy.

|        | Coverage & Benefits Document Cen                                | nter Claim Center Help Center Profi           | e                                                            | ו••          |
|--------|-----------------------------------------------------------------|-----------------------------------------------|--------------------------------------------------------------|--------------|
|        | <b>e a claim</b><br>your information and select the pa          | olicy you would like to file                  |                                                              |              |
|        | select policy                                                   | claim detail                                  | e-signature                                                  | confirmation |
|        | <b>S</b>                                                        | 2                                             | 3                                                            | 4            |
| Review | y your information<br>v your current payment method ar<br>dress | nd address before you file your cla<br>update | im<br>Check                                                  | update       |
|        | <b>t your policy</b><br>tims tips and instructions, please v    | isit the <b>How to file a claim</b> page at   | AllstateBenefits.com                                         |              |
| For    | <b>llness</b><br>covered exams.<br>13382732 - Cancer            |                                               | Accident<br>For covered accidents.<br>#8083381834 - Accident |              |
|        | file a claim                                                    |                                               | file a claim                                                 |              |