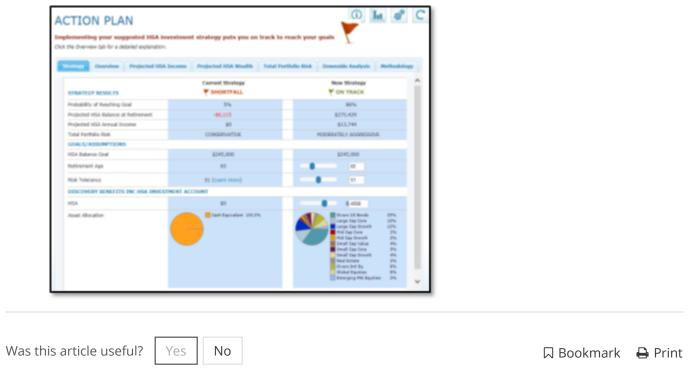

|  |  |  |
|                                                                                                                                    | Cumport<br>Name<br>Garder<br>Bith: Date (nn:striver)<br>HOMP Coverage Type<br>Putnes<br>Pagead Intiferment Age                                                                                     |           | AND A MOUNT  |  |  |  |
|                                                                                                                                    |                                                                                                                                                                                                    |           | elatik Mixiw |  |  |  |

5. Review your customized action plan.



## **Related Articles**

Health savings account (HSA) investment contact information

Health Savings Account (HSA) and age 65

How to upload documents to validate a blocked Health Savings Account (HSA) in your online account

How to manage your health savings account (HSA) investments in your online account

Health Savings Account (HSA) Mistaken Contributions Form

Powered by eGain