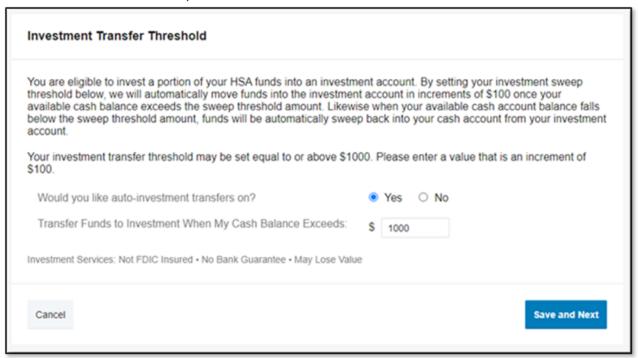

4. Select that you'd like to enroll in auto-investment transfers, provide your desired transfer threshold amount, and then click "Save and Next."

Note: When you enroll in auto-investment transfers, funds are automatically moved from your cash account to your investment account once your balance exceeds the threshold amount. If you have any pending contributions or pending distributions, including transactions made with your WEX benefits card, a transfer won't occur until those transactions have settled.