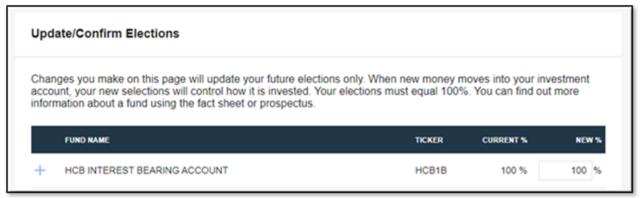

5. Select the "I Want to Do It Myself" option and then click "Next."

6. Make any needed adjustments to your investment allocation in the HCB Interest Bearing Account to determine where funds above your investment threshold will automatically be transferred once available.

Note: The allocation defaults to 100% in the HCB Interest Bearing Account.

7. Click "Submit."

<u>Note</u>: If your cash account balance exceeds the threshold you established, funds will automatically be transferred to your investment account within three business days.