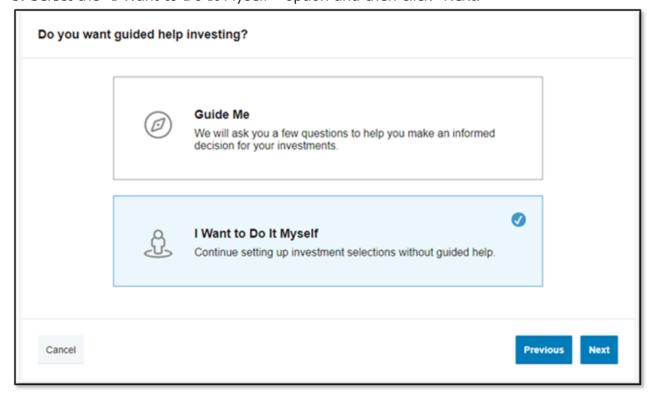

5. Select the "I Want to Do It Myself" option and then click "Next."

6. Make any needed adjustments to your investment allocation in the HCB Interest Bearing Account to determine where funds above your investment threshold will automatically be transferred once available.